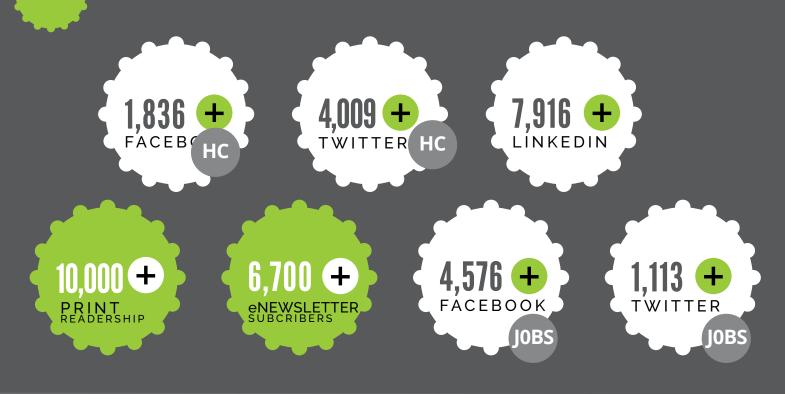

**DISTRIBUTION:** 2,200 copies via An Post to our constantly updated list of subscribers

**DIGITAL COPIES:** Digital copies per issue are free to access in PDF and also eFlipbooks

SOCIAL

**HORTICULTURECONNECTED.IE** is Irelands leading and establish source of daily and establish source of daily and weekly trade news.

News is also sent out in regular e-Newsletter to an audience of 6700 Horticulture.Jobs is also Irelands most visited site for jobseekers and employers in the Horticulture Sector

## OUR TRADE audience

All our print and online news is also shared to the largest social media trade network in Ireland including: