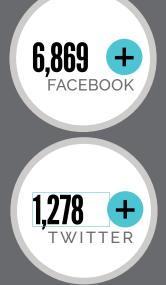

## OUR TRADE audience

All our print and online news is also shared to the largest social media trade network in Ireland including: